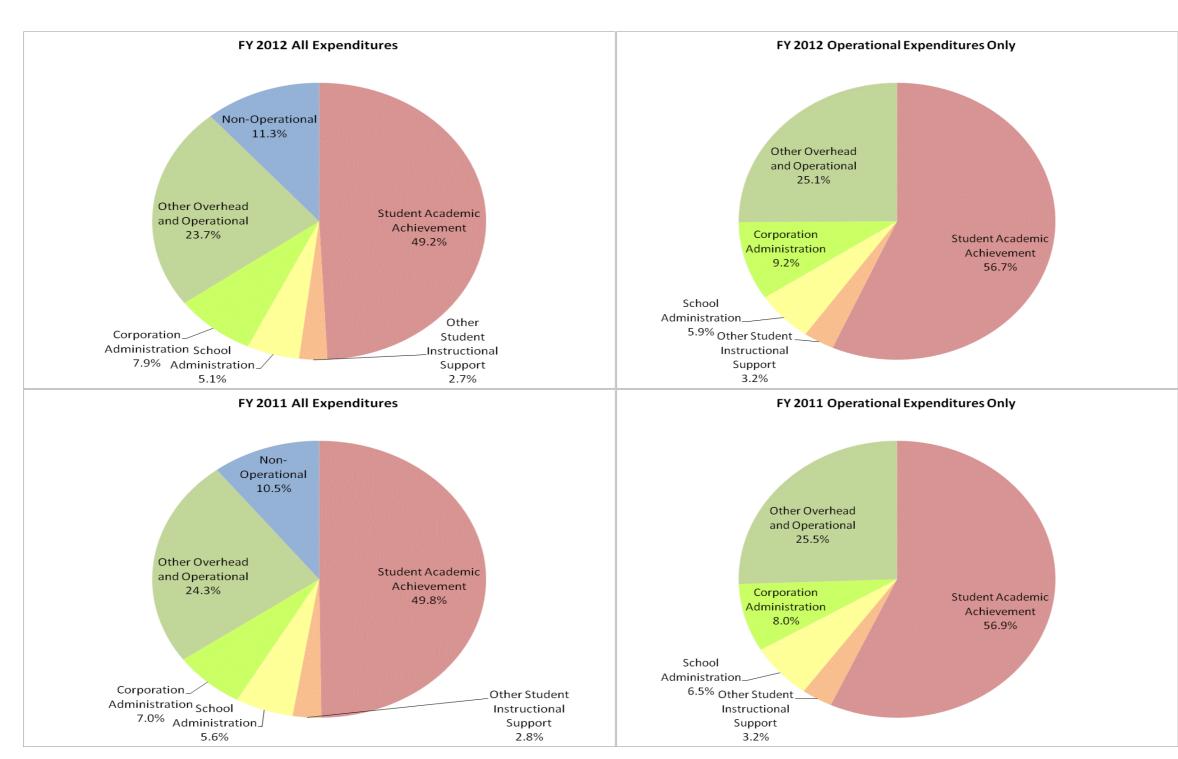

## School Corporation Expenditures by Expenditure Type Biannual Financial Report Data July 2011 - June 2012 Pioneer Regional School Corp (775)

Pioneer Regional School Corp (775)

|                                | FY06 % of Total |       | FY09 % of Total |       | FY11 % of Total |       | FY12 % of Total |       |  |
|--------------------------------|-----------------|-------|-----------------|-------|-----------------|-------|-----------------|-------|--|
| Student Instructional Category | FY 2006         | Exp   | FY 2009         | Ехр   | FY 2011         | Exp   | FY 2012         | Exp   |  |
| Student Academic Achievement   | \$5,785,485     | 58.3% | \$4,429,160     | 50.5% | \$4,486,645     | 49.8% | \$4,479,869     | 49.2% |  |
| Student Instructional Support  | \$613,146       | 6.2%  | \$737,217       | 8.4%  | \$758,350       | 8.4%  | \$712,942       | 7.8%  |  |
| Overhead and Operational       | \$2,221,218     | 22.4% | \$2,557,988     | 29.1% | \$2,818,311     | 31.3% | \$2,881,397     | 31.7% |  |
| Nonoperational                 | \$1,302,471     | 13.1% | \$1,052,092     | 12.0% | \$947,163       | 10.5% | \$1,029,381     | 11.3% |  |
| Grand Total                    | \$9,922,320     |       | \$8,776,458     |       | \$9,010,471     |       | \$9,103,589     |       |  |